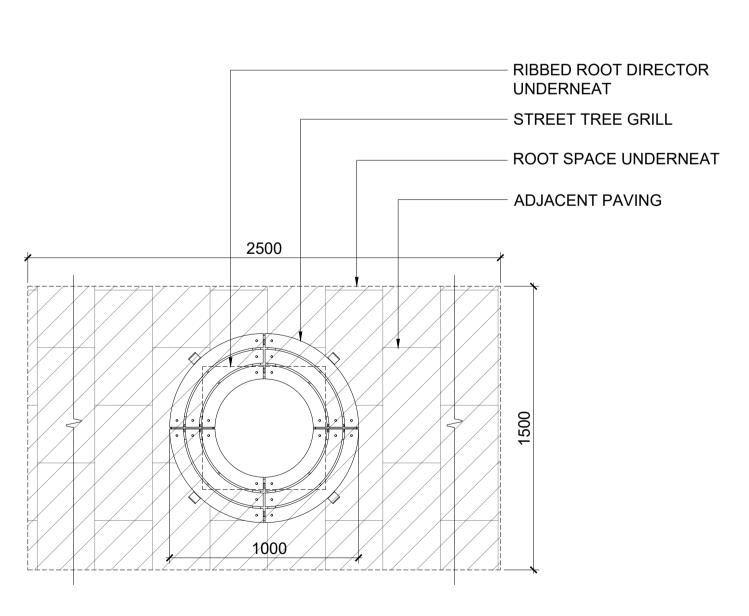

02 TREE ANCHOR SYSTEM

03 LAWN TREE PIT AND MULCH DETAIL

04 TYPICAL SHRUB PLANTING SPACING
SCALE: 1:20@A1

05 TYPICAL TREE PIT IN PAVING
SCALE: 1:20 @A1

ALL DIMENSIONS TO BE CHECKED ON SITE

NO DIMENSIONS TO BE SCALED FROM THIS DRAWING
THIS DRAWING IS TO BE READ IN CONJUNCTION WITH
RELEVANT CONSULTANTS DRAWINGS
NO PART OF THIS DOCUMENT MAY BE RE-PRODUCED OR
TRANSMITTED IN ANY FORM OR STORED IN ANY RETRIEVAL
SYSTEM OF ANY NATURE WITHOUT THE WRITTEN PERMISSION
OF THE LANDSCAPE ARCHITECT AS COPYRIGHT HOLDER EXCEPT
AS AGREED FOR USE ON THE PROJECT FOR WHICH THE
DOCUMENT WAS ORIGINALLY ISSUED.
FOR DRAWING INDEX, GENERAL NOTES, REFER TO
DWG L1-001