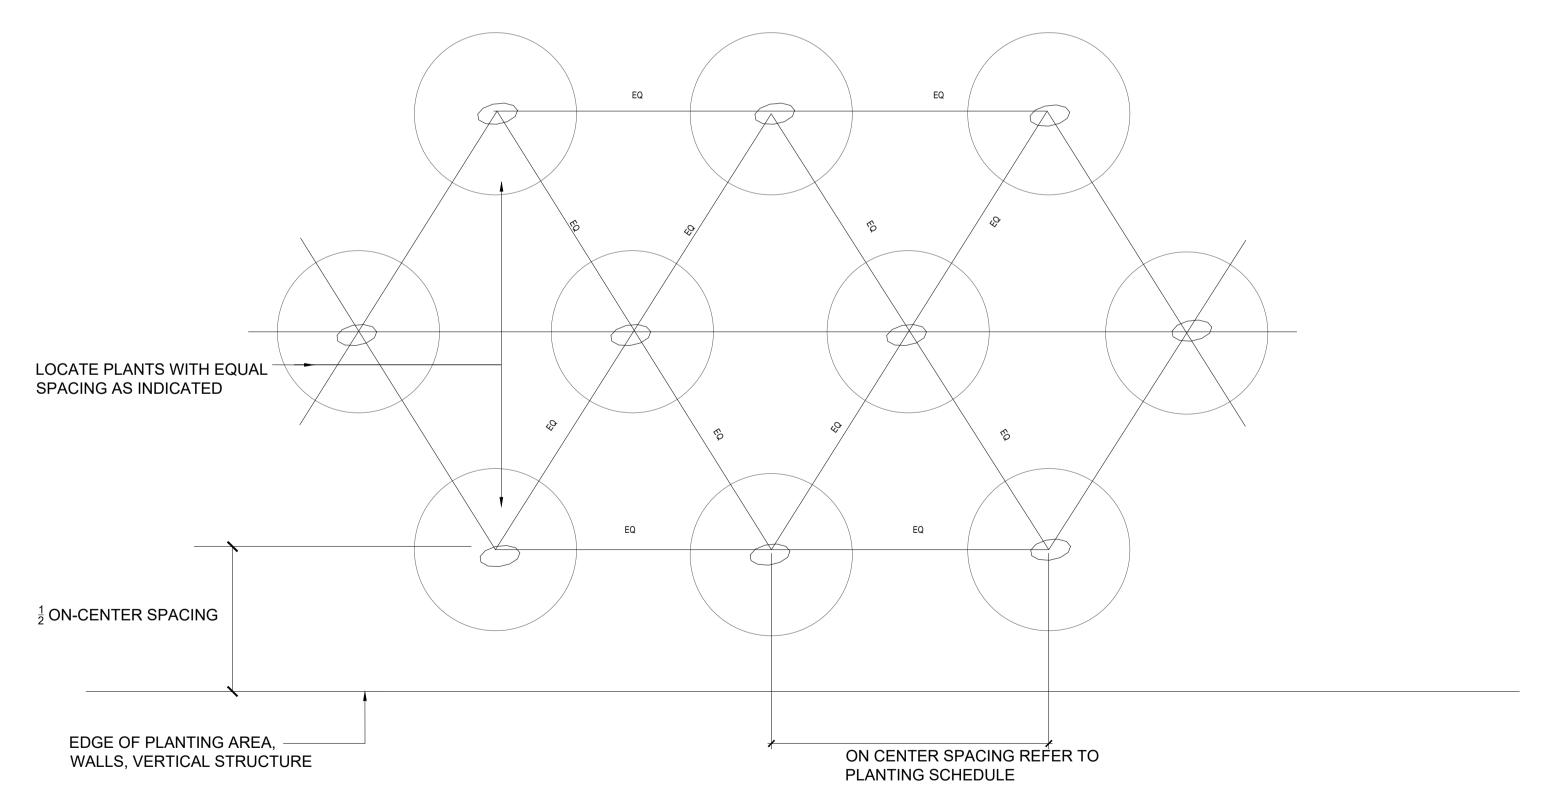

02 TREE ANCHOR SYSTEM

03 LAWN TREE PIT AND MULCH DETAIL

04 TYPICAL SHRUB PLANTING SPACING
SCALE: 1:20@A1

05 TYPICAL TREE PIT IN PAVING
SCALE: 1:20 @A1

ALL DIMENSIONS TO BE CHECKED ON SITE

NO DIMENSIONS TO BE SCALED FROM THIS DRAWING
THIS DRAWING IS TO BE READ IN CONJUNCTION WITH
RELEVANT CONSULTANTS DRAWINGS
NO PART OF THIS DOCUMENT MAY BE RE-PRODUCED OR
TRANSMITTED IN ANY FORM OR STORED IN ANY RETRIEVAL
SYSTEM OF ANY NATURE WITHOUT THE WRITTEN PERMISSION
OF THE LANDSCAPE ARCHITECT AS COPYRIGHT HOLDER EXCEPT
AS AGREED FOR USE ON THE PROJECT FOR WHICH THE
DOCUMENT WAS ORIGINALLY ISSUED.
FOR DRAWING INDEX, GENERAL NOTES, REFER TO
DWG L1-001