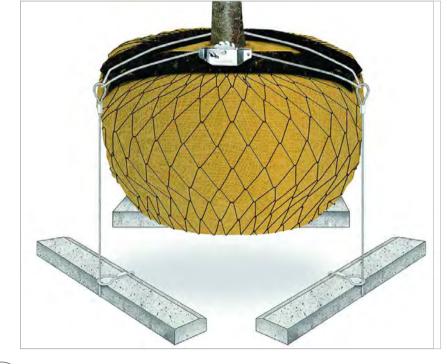

02 TREE ANCHOR SYSTEM

03 LAWN TREE PIT AND MULCH DETAIL

04 TYPICAL SHRUB PLANTING SPACING
SCALE: 1:20@A1

05 TYPICAL TREE PIT IN PAVING
SCALE: 1:20 @A1

ALL DIMENSIONS TO BE CHECKED ON SITE

NO DIMENSIONS TO BE SCALED FROM THIS DRAWING
THIS DRAWING IS TO BE READ IN CONJUNCTION WITH
RELEVANT CONSULTANTS DRAWINGS
NO PART OF THIS DOCUMENT MAY BE RE-PRODUCED OR
TRANSMITTED IN ANY FORM OR STORED IN ANY RETRIEVAL
SYSTEM OF ANY NATURE WITHOUT THE WRITTEN PERMISSION
OF THE LANDSCAPE ARCHITECT AS COPYRIGHT HOLDER EXCEPT
AS AGREED FOR USE ON THE PROJECT FOR WHICH THE
DOCUMENT WAS ORIGINALLY ISSUED.
FOR DRAWING INDEX, GENERAL NOTES, REFER TO
DWG L1-001