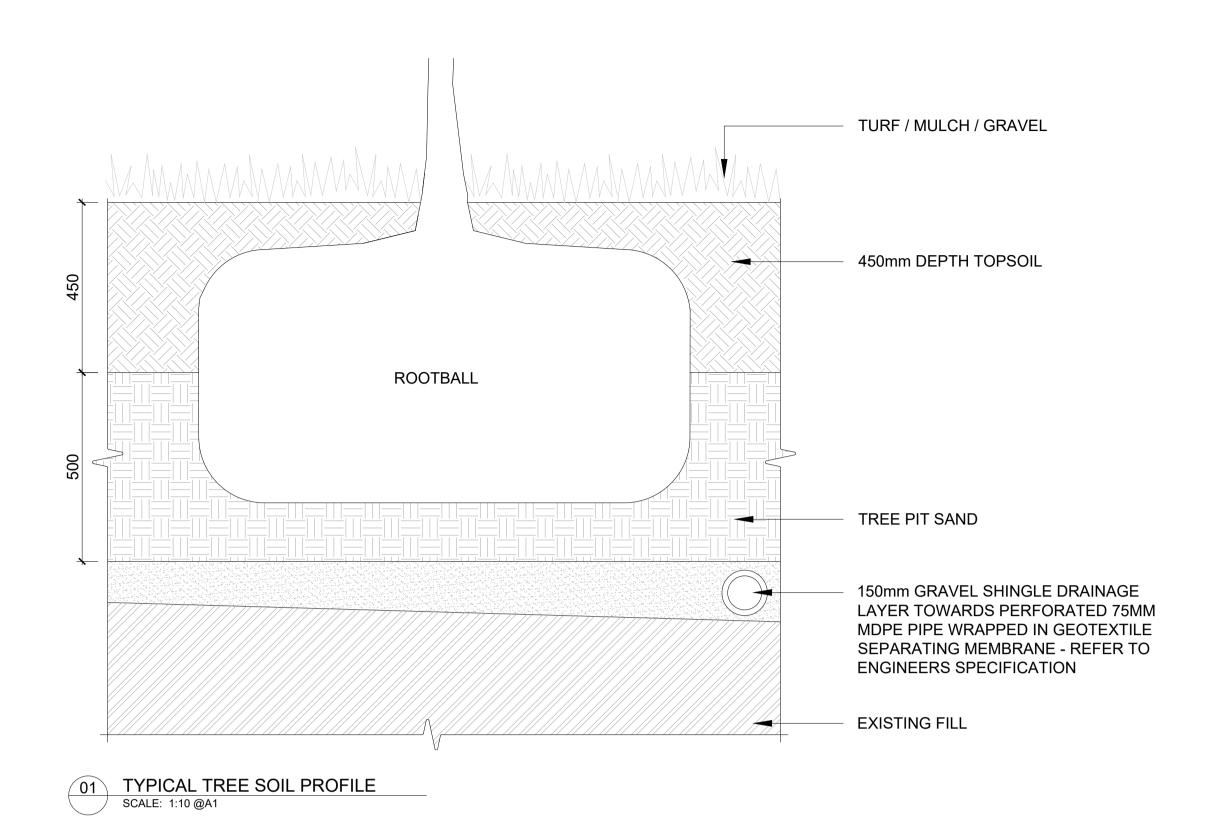

02 TREE ANCHOR SYSTEM

03 LAWN TREE PIT AND MULCH DETAIL

04 TYPICAL SHRUB PLANTING SPACING
SCALE: 1:20@A1

05 TYPICAL TREE PIT IN PAVING
SCALE: 1:20 @A1

ALL DIMENSIONS TO BE CHECKED ON SITE

NO DIMENSIONS TO BE SCALED FROM THIS DRAWING
THIS DRAWING IS TO BE READ IN CONJUNCTION WITH
RELEVANT CONSULTANTS DRAWINGS
NO PART OF THIS DOCUMENT MAY BE RE-PRODUCED OR
TRANSMITTED IN ANY FORM OR STORED IN ANY RETRIEVAL
SYSTEM OF ANY NATURE WITHOUT THE WRITTEN PERMISSION
OF THE LANDSCAPE ARCHITECT AS COPYRIGHT HOLDER EXCEPT
AS AGREED FOR USE ON THE PROJECT FOR WHICH THE
DOCUMENT WAS ORIGINALLY ISSUED.
FOR DRAWING INDEX, GENERAL NOTES, REFER TO
DWG L1-001